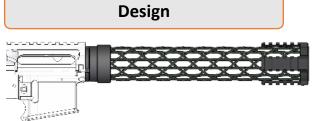

MAKE THE RILLES.

2019

The BA handguard concept is based on a platform of aerospace-proven materials and innovative design. Every yarn within the tube is formed from T700 carbon and shrouded within a protective jacket for all-weather durability and abrasion resistance. This jacket prevents cracking (common in filament wound handguards) and splinters (common in roll-wrapped handguards). All end caps are crafted from 6061 aluminum, hard anodized.

#### **Heat Rejection**

The open-architecture braid encourages natural air-flow, allowing heat to be blown off quickly, and provides excellent exposure for radiated heat to escape. Under sustained fire the barrel will be cooler and the handguard will cool up to 50% faster after firing than with any enclosed guard. This improves barrel life and decreases heat signature duration.

#### Strength & Durability

BA's carbon fiber structure can withstand 100 lbs of force in any direction. See our website for torture test videos and other field-testing data. Many 3-Gun shooters have run BA rails for multiples seasons with outstanding results.

#### Manufacturing

Braiding is revolutionizing the modern composites industry. Our braiding requires large, specialized machines to handle the high tension and precision required for lattice structure tubes. Computers control the speeds and tensions to ensure repeatable quality and dimensions.