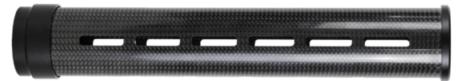

"Budget friendly carbon fiber components at service weapon strength and race gun weight."

The Carbon Black rail meets BA's high standard for strength and heat rejection, and is capped with hard anodized aluminum rings for optimal impact resistance. It mounts on our standard ultralight barrel nut, and includes multiple M-LOK mounting slots.

### **Carbon Black EDGE**