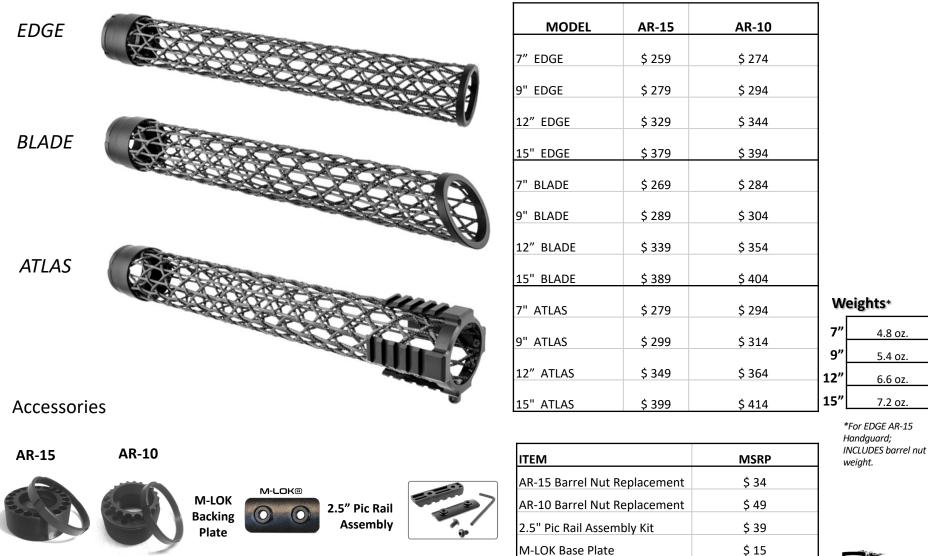

### **Carbon Black EDGE**

### **Carbon Black BLADE**

| MODEL                  | AR-15  | AR-10             |
|------------------------|--------|-------------------|
| CARBON BLACK 7" EDGE   | \$ 199 | \$ 214            |
| CARDON BLACK / EDGE    | \$ 199 | Ş 214             |
| CARBON BLACK 9" EDGE   | \$ 219 | \$ 234            |
| CARBON BLACK 12" EDGE  | \$ 239 | \$ 254            |
| CARBON BLACK 15" EDGE  | \$ 269 | \$ 284            |
| CARBON BLACK 7" BLADE  | \$ 209 | \$ 224            |
| CARBON BLACK 9" BLADE  | \$ 229 | \$ 244            |
| CARBON BLACK 12" BLADE | \$ 249 | \$ 264            |
|                        |        | γ 20 <del>4</del> |
| CARBON BLACK 15" BLADE | \$ 279 | \$ 294            |

#### Weights (oz.)

AR-15 AR-10

| 7"  | 4.8 | 5.9 |  |
|-----|-----|-----|--|
| 9"  | 5.4 | 6.5 |  |
| 12" | 6.6 | 7.7 |  |
| 15″ | 7.2 | 8.3 |  |
|     |     |     |  |