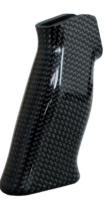

# > Weight: 1.7oz > MSRP: \$99

Molded grip base provides rigidity and style. Option "grip strip" which can be attached for extra traction. Designed to support the palm (not thumb web) for repeatable trigger pulls. A premium titanium screw is included, for the ultimate net weight-savings.