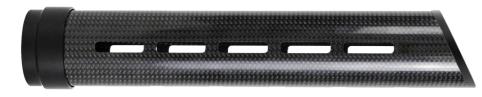

"Budget friendly carbon fiber components at service weapon strength and race gun weight."

The Carbon Black rail meets BA's high standard for strength and heat rejection, and is capped with hard anodized aluminum rings for optimal impact resistance. It mounts on our standard ultralight barrel nut, and includes multiple M-LOK mounting slots.

### **Carbon Black BLADE**

| MODEL                  | AR-15  | AR-10             |
|------------------------|--------|-------------------|
| CARBON BLACK 7" EDGE   | \$ 199 | \$ 214            |
| CARDON BLACK / EDGE    | \$ 199 | Ş 214             |
| CARBON BLACK 9" EDGE   | \$ 219 | \$ 234            |
| CARBON BLACK 12" EDGE  | \$ 239 | \$ 254            |
| CARBON BLACK 15" EDGE  | \$ 269 | \$ 284            |
| CARBON BLACK 7" BLADE  | \$ 209 | \$ 224            |
| CARBON BLACK 9" BLADE  | \$ 229 | \$ 244            |
| CARBON BLACK 12" BLADE | \$ 249 | \$ 264            |
|                        |        | γ 20 <del>4</del> |
| CARBON BLACK 15" BLADE | \$ 279 | \$ 294            |